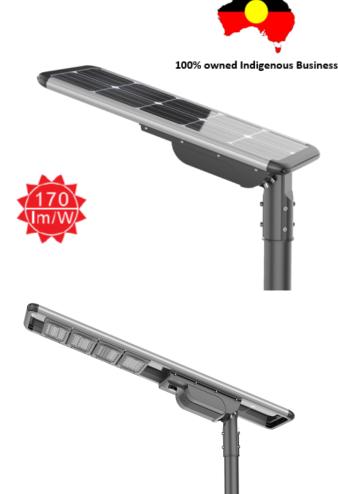

## Solar Street Light - 80W

Model: TL-SSLAB-80W

Tallis Lighting's solar area lights are a simple solution to provide lighting to an area with no operational costs by using power free from the sun The solar area lights range is fully flexible for most lighting needs.

controlled

| SPECIFICATION         |                                         |
|-----------------------|-----------------------------------------|
| Colour                | 6500K                                   |
| Lumen (Im) – Full     | 13,600lm                                |
| Light Source          | LED                                     |
| Beam Angle            | 140°                                    |
| Mounting Height       | 7-9metres(suggest install 23-30m apart) |
| Power Consumption     | 80W                                     |
| Solar Battery         | 57AH 12.8V                              |
| Charging time         | 6 hours of bright sunlight              |
| Redundancy            | 3 ~ 7 Days                              |
| Housing               | Aluminium + PC                          |
| Operation Temperature | -25°C~+65°C                             |
| Light Dimension (mm)  | 1549 (L)×386(H) x108(D)                 |
| Solar Panel           | 18V 100W                                |
| PIR                   | Up to 30metres                          |
| Light Weight          | 18kg                                    |
| Warranty              | 5 year                                  |