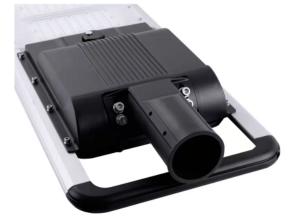

## Product Features:

- 1. Aluminium Alloy Case.
- 2. Lighting mode uses intelligence radar sensor for long distance.
- 3. 140° view angle, lighting a larger area
- 4. Easy to install, easy maintenance
- 5. Remote control, UVA technology, 30m control operation
- 6. Premium Bridgelux LED chips <100,000 hours
- 7.4 lighting modes
- 8. Adjustable mounting spigot
- 9. Automatic day/night sensor
- 10. User friendly