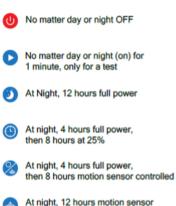

## Product Features:

- 1. Aluminium Alloy Case.
- 2. Lighting mode uses intelligence radar sensor for long distance.
- 3. 140° view angle, lighting a larger area
- 4. Easy to install, easy maintenance
- 5. Remote control, UVA technology, 30m control operation
- 6. Premium Bridgelux LED chips <100,000 hours
- 7.4 lighting modes
- 8. Adjustable mounting spigot
- 9. Automatic day/night sensor
- 10. User friendly

controlled

| SPECIFICATION         |                                         |
|-----------------------|-----------------------------------------|
| Colour                | 6500K                                   |
| Lumen (Im) – Full     | 13,600lm                                |
| Light Source          | LED                                     |
| Beam Angle            | 140°                                    |
| Mounting Height       | 7-9metres(suggest install 23-30m apart) |
| Power Consumption     | 80W                                     |
| Solar Battery         | 57AH 12.8V                              |
| Charging time         | 6 hours of bright sunlight              |
| Redundancy            | 3 ~ 7 Days                              |
| Housing               | Aluminium + PC                          |
| Operation Temperature | -25°C~+65°C                             |
| Light Dimension (mm)  | 1549 (L)×386(H) x108(D)                 |
| Solar Panel           | 18V 100W                                |
| PIR                   | Up to 30metres                          |
| Light Weight          | 18kg                                    |
| Warranty              | 5 year                                  |