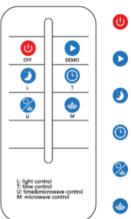

## Product Features:

- 1. Aluminium Alloy Case.
- 2. Lighting mode uses intelligence radar sensor for long distance.
- 3. 140° view angle, lighting a larger area
- 4. Easy to install, easy maintenance
- 5. Remote control, UVA technology, 30m control operation
- 6. Premium Bridgelux LED chips <100,000 hours
- 7.4 lighting modes
- 8. Adjustable mounting spigot
- 9. Automatic day/night sensor
- 10. User friendly