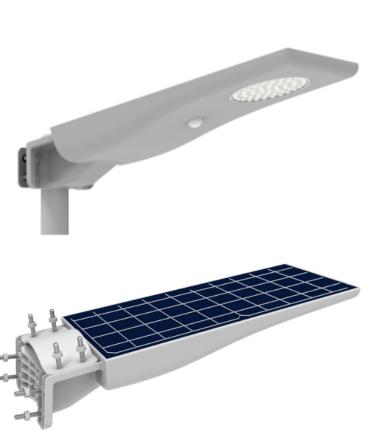

## Solar Street Light - 20W

Model: TLSSLG-20W

100% owned Indigenous Business

Tallis Lighting's solar street light is a simple solution to provide lighting to an area with no operational costs by using power free from the su The solar area lights range is fully flexible for mos lighting needs.

## **Product Features**

- One operation mode: Dimmed Brightness (15%) until motion activated (100%)
- 3 Installation options
- Automatic night time operation
- Remote control
- Waterproof (IP65)
- High Strength fire proof anti UV PC

## INSTALLATION

(1) Pole Installation

| SPECIFICATION         |                                |
|-----------------------|--------------------------------|
| Colour                | 5500K                          |
| Lumen (Im) – Full     | 2500lm                         |
| Light Source          | LED                            |
| Beam Angle            | 120°                           |
| Power Requirement     | Solar panel north facing       |
| Power Consumption     | 20W                            |
| Battery Type          | Lifepo4 Battery                |
| Charging time         | 6-8 Hours of bright sunlight   |
| Redundancy            | ~ 3 Days +                     |
| Housing               | High Strength fire proof UV PC |
| Operation Temperature | -20°C~+60°C                    |
| Light Dimension (mm)  | 506 (L) × 183(H) × 80(D)       |
| Mounting Height       | 3-6 Metres                     |
| PIR                   | Up to 12metres                 |
| Light Weight          | 1.8kg                          |
| Warranty              | 3 year                         |