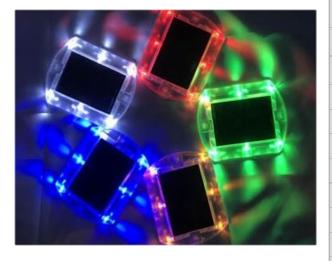

## **Features of Solar Path Stud:**

- 2 Different lighting models Blinking or Constant
- Available in different LED colours: White-Green-Red-Yellow & Blue
- Visible in adverse weather e.g fog, rain etc
- Visual Distance < 500m
- Weight Resistance 10T
- USA Brand flexible solar panel, high conversion and charge efficiency
- Epoxy resin sealing to ensure IP68 waterproof