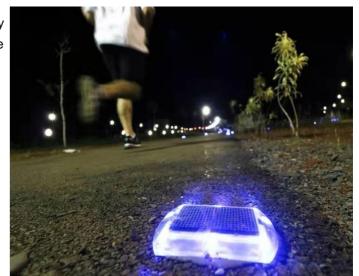

## **Solar Safety Path Marker**

Model: TL-SSPM-Q7-BLK / CON

LED Solar Safety Stud is a sustainable solution to provide safety lighting to an area with no operational costs by using power free from the sun.

## **Applications of the Solar Path Stud:**

- Cycle Paths
- Tram and Bus stops
- Driveways
- Pier or Jetties
- Caravan Parks
- Running Paths
- Aboard Boats & Water Crafts
- Bridges
- Pedestrian Lanes