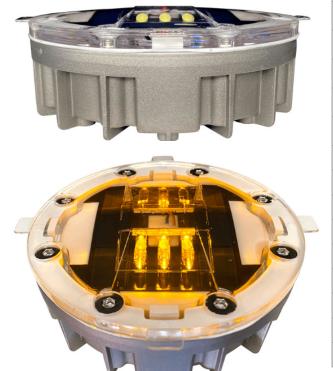

## **Solar Safety Road Marker**

Model: TL-SSRM-X5-BLK / CON

LED Solar Safety Stud is a sustainable solution to provide safety lighting to an area with no operational costs by using power free from the sun.

## Features of aluminium solar road stud:

- 2 Different lighting models Blinking or Constant
- Available in different LED colours: White-Green-Red-Yellow & Blue
- Visible in adverse weather e.g fog, rain etc
- Visual Distance <900m
- Weight Resistance 40T

| SPECIFICATION           |                               |                             |
|-------------------------|-------------------------------|-----------------------------|
| Model                   | RL-SSRM-X5                    |                             |
| Part Number             | RL-SSRM-X5-BLK                | RL-SSRM-X5-CON              |
| LED Colours Available   | White/Green/Red/Yellow/Blue   | White/Green/Red/Yellow/Blue |
| Choice of Model         | Blinking or Constant          |                             |
| Light Source            | LED - Ultra Bright 5mm (6pcs) |                             |
| LED Wattage             | 0.06 watt each LED            |                             |
| Power Requirement       | Solar panel                   |                             |
| Solar Panel             | Monocrystalline               |                             |
| Solar Battery           | Lithium Battery 3.2V/1000MA   |                             |
| Charging time           | 6 - 7 hours (from 0 – 100%)   |                             |
| Housing                 | Cast Aluminium + PC           |                             |
| Protection Rating       | IP68                          |                             |
| Size                    | ø135mm x 50mm                 |                             |
| Working Time - Blinking | 130 Hours                     |                             |
| Working Time - Constant | 35 Hours                      |                             |
| Warranty                | 1 year                        |                             |