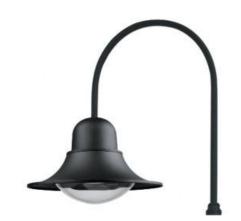

## LED Park Street Lights – 35w

Model: TL- UL-HL-35W

Tallis Lighting's LED Park Lantern / Street lights are suitable for car parks, street lighting, lane ways, parks or anywhere external lighting is required.

## **Product Features**

- Only consumes 35w of power
- Full powder coated aluminium housing
- Long operating life and performance
- 90° beam angle
- IP65 housing
- High Transmittance, impact resistant PC