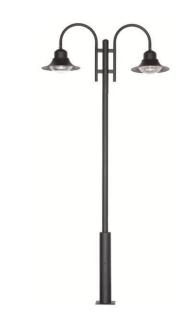

## LED Park Street Lights – 35w

Model: TL- UL-HL-35W

Tallis Lighting's LED Park Lantern / Street lights are suitable for car parks, street lighting, lane ways, parks or anywhere external lighting is required.