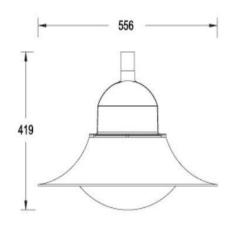

| SPECIFICATION         |                     |
|-----------------------|---------------------|
| Colour                | 4000K)              |
| Lumen (lm)            | 4000lm              |
| Efficiency (Lm/w)     | >100Lm/w            |
| Light Source          | Phillips 3030 LED's |
| Beam Angle            | 90°                 |
| Power Requirement     | AC 110~240V         |
| Power Consumption     | 35W                 |
| Housing               | Aluminium           |
| Lifespan              | > 50,000 hours      |
| Operation Temperature | -25°C~+45°C         |
| Dimension (mm)        | 556 (D) x 419 (H)   |
| Weight (kg)           | 6                   |
| Protection Rating     | IP65                |
| Warranty              | 2 years             |