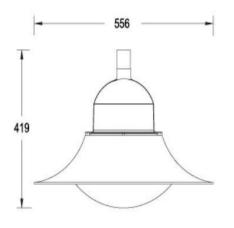

| SPECIFICATION         |                     |
|-----------------------|---------------------|
| Colour                | 4000K)              |
| Lumen (Im)            | 4000lm              |
| Efficiency (Lm/w)     | >100Lm/w            |
| Light Source          | Phillips 3030 LED's |
| Beam Angle            | 90°                 |
| Power Requirement     | AC 110~240V         |
| Power Consumption     | 55W                 |
| Housing               | Aluminium           |
| Lifespan              | > 50,000 hours      |
| Operation Temperature | -25°C~+45°C         |
| Dimension (mm)        | 556 (D) x 419 (H)   |
| Weight (kg)           | 6                   |
| Protection Rating     | IP65                |
| Warranty              | 2 years             |