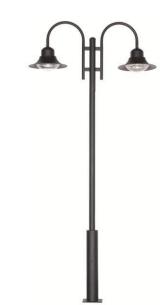

## LED Park Street Lights – 55w

Model: TL- UL-HL-55W

Tallis Lighting's LED Park Lantern / Street lights are suitable for car parks, street lighting, lane ways, parks or anywhere external lighting is required.

**Product Features** 

- Only consumes 55w of power
- Full powder coated aluminium housing
- Long operating life and performance
- 90° beam angle
- IP65 housing
- High Transmittance, impact resistant PC lens