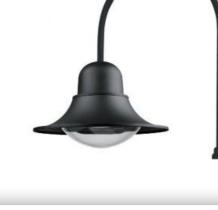

## LED Park Street Lights – 55w

Model: TL- UL-HL-55W

Tallis Lighting's LED Park Lantern / Street lights are suitable for car parks, street lighting, lane ways, parks or anywhere external lighting is required.

**Product Features** 

- Only consumes 55w of power
- Full powder coated aluminium housing
- Long operating life and performance
- 90° beam angle
- IP65 housing
- High Transmittance, impact resistant PC lens