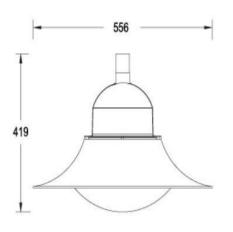

| SPECIFICATION         |                     |
|-----------------------|---------------------|
| Colour                | 4000K)              |
| Lumen (Im)            | 4000lm              |
| Efficiency (Lm/w)     | >100Lm/w            |
| Light Source          | Phillips 3030 LED's |
| Beam Angle            | 90°                 |
| Power Requirement     | AC 110~240V         |
| Power Consumption     | 60W                 |
| Housing               | Aluminium           |
| Lifespan              | > 50,000 hours      |
| Operation Temperature | -25°C~+45°C         |
| Dimension (mm)        | 556 (D) x 419 (H)   |
| Weight (kg)           | 6                   |
| Protection Rating     | IP65                |
| Warranty              | 2 years             |