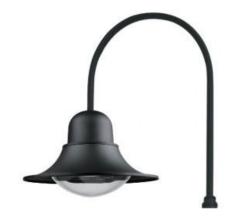

## LED Park Street Lights – 60w

Model: TL- UL-HL-60W

Tallis Lighting's LED Park Lantern / Street lights are suitable for car parks, street lighting, lane ways, parks or anywhere external lighting is required.

**Product Features** 

- Only consumes 60w of power
- Full powder coated aluminium housing
- Long operating life and performance
- 90° beam angle
- IP65 housing
- High Transmittance, impact resistant PC lens