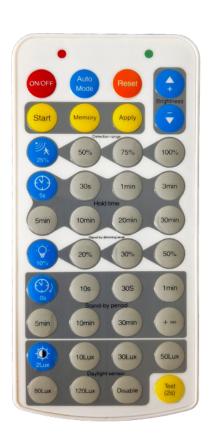

## LED Flood Light - 50W With Built In Sensor

Model: TL-ULFLB50W

LED flood lights are suitable for both outdoor and indoor commercial applications such as parking areas, billboards and common areas.