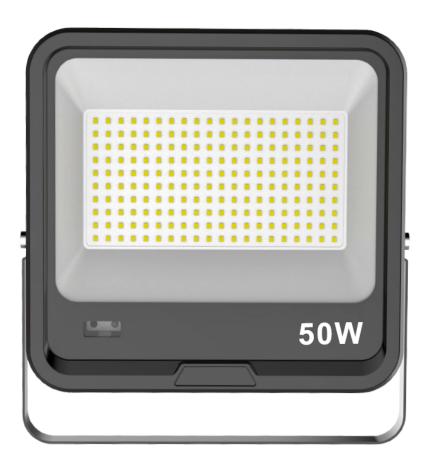

## LED Flood Light - 50W With Built In Sensor

Model: TL-ULFLB50W

LED flood lights are suitable for both outdoor and indoor commercial applications such as parking areas, billboards and common areas.

## **Product Features**

- Super slim and efficent design
- Aluminium die cast housing
- Tempered glass face
- Long operating life and performance
- 120° Beam Angle
- IP65 Waterproof housing

| SPECIFICATION         |                                       |
|-----------------------|---------------------------------------|
| SPECIFICATION         |                                       |
| Colour                | Cool White (5000K)                    |
| Lumen (Im)            | 11,000lm                              |
| Efficiency (Lm/w)     | >220lm/w                              |
| Light Source          | SMD 2835                              |
| CRI (%)               | ≥70 or ≥80                            |
| Beam Angle            | 120°                                  |
| Power Requirement     | AC120-277V ~ 50/60Hz                  |
| Power Consumption     | 50W                                   |
| Housing               | Die Cast Aluminium and Tempered Glass |
| Lifespan              | > 40,000 hours                        |
| Operation Temperature | -20°C~+40°C                           |
| Dimension (mm)        | 305(L) x311(W) x47(D)                 |
| Sensor                | Microwave                             |
| Protection Rating     | IP65                                  |
| Warranty              | 5 years                               |