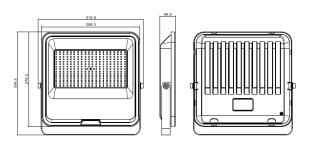

## **Product Features**

- Super slim and efficent design
- Aluminium die cast housing
- Tempered glass face
- Long operating life and performance
- 120° Beam Angle
- IP65 Waterproof housing

| SPECIFICATION         |                                       |
|-----------------------|---------------------------------------|
| SPECIFICATION         |                                       |
| Colour                | Cool White (5000K)                    |
| Lumen (Im)            | 11,000lm                              |
| Efficiency (Lm/w)     | >220lm/w                              |
| Light Source          | SMD 2835                              |
| CRI (%)               | ≥70 or ≥80                            |
| Beam Angle            | 120°                                  |
| Power Requirement     | AC120-277V ~ 50/60Hz                  |
| Power Consumption     | 50W                                   |
| Housing               | Die Cast Aluminium and Tempered Glass |
| Lifespan              | > 40,000 hours                        |
| Operation Temperature | -20°C~+40°C                           |
| Dimension (mm)        | 305(L) x311(W) x47(D)                 |
| Sensor                | Microwave                             |
| Protection Rating     | IP65                                  |
| Warranty              | 5 years                               |