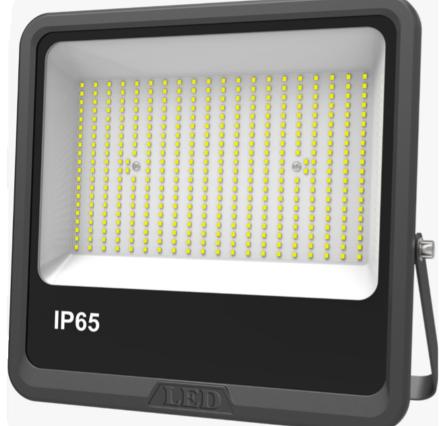

## LED Premium Flood Light - 200W

Model: TL-ULFLC200W

LED flood lights are suitable for both outdoor and indoor commercial applications such as parking areas, billboards and common areas

## **Product Features**

- Super slim and efficent design
- Aluminium die cast housing
- Tempered glass face
- Long operating life and performance
- 120° Beam Angle
- IP65 Waterproof housing

| 2 | <b>^</b> | 0 | 1/ | V |
|---|----------|---|----|---|
| Z | v        | U | V  | V |

| SPECIFICATION         |                                       |  |  |
|-----------------------|---------------------------------------|--|--|
| Colour                | Cool White (5500K)                    |  |  |
| Lumen (lm)            | 30,000lm                              |  |  |
| Efficiency (Lm/w)     | >150lm/w                              |  |  |
| Light Source          | SMD 2835                              |  |  |
| CRI (%)               | ≥70 or ≥80                            |  |  |
| Beam Angle            | 120°                                  |  |  |
| Power Requirement     | AC100-2770V ~ 50/60Hz                 |  |  |
| Power Consumption     | 200W                                  |  |  |
| Housing               | Die Cast Aluminium and Tempered Glass |  |  |
| Lifespan              | > 40,000 hours                        |  |  |
| Operation Temperature | -20°C~+40°C                           |  |  |
| Dimension (mm)        | 387(L) x391(W) x47(D)                 |  |  |
| IK Rating             | IK08                                  |  |  |
| Protection Rating     | IP65                                  |  |  |
| Warranty              | 5 years                               |  |  |