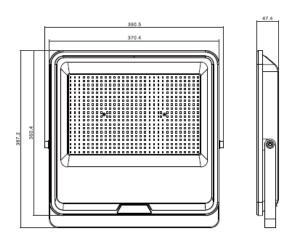

| SPECIFICATION         |                                       |  |  |
|-----------------------|---------------------------------------|--|--|
| Colour                | Cool White (5500K)                    |  |  |
| Lumen (lm)            | 30,000lm                              |  |  |
| Efficiency (Lm/w)     | >150lm/w                              |  |  |
| Light Source          | SMD 2835                              |  |  |
| CRI (%)               | ≥70 or ≥80                            |  |  |
| Beam Angle            | 120°                                  |  |  |
| Power Requirement     | AC100-2770V ~ 50/60Hz                 |  |  |
| Power Consumption     | 200W                                  |  |  |
| Housing               | Die Cast Aluminium and Tempered Glass |  |  |
| Lifespan              | > 40,000 hours                        |  |  |
| Operation Temperature | -20°C~+40°C                           |  |  |
| Dimension (mm)        | 387(L) x391(W) x47(D)                 |  |  |
| IK Rating             | IK08                                  |  |  |
| Protection Rating     | IP65                                  |  |  |
| Warranty              | 5 years                               |  |  |