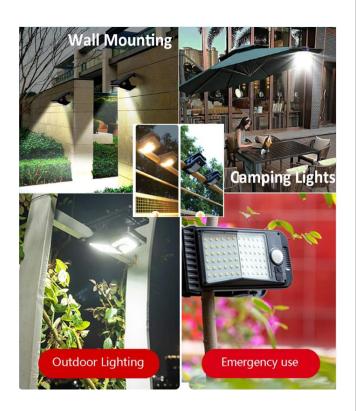

## Solar LED Portable Clip Light 4W

Model: TL-SPCL4W

Tallis Lighting Solar Clip Lights are a simple solution to provide lighting to an area with no operational costs by using power free from the sun. The Solar LED Clip Light range is fully flexible for most lighting needs and come with a large clip size to for most areas, can be used for camping, fishing, lighting up a walk way for a special occasion or when you just need to light up an area at the last minute with AC power.

## **Product Features**

- Built-in PIR motion sensor
- Supplied with wall bracket
- Automatic night time operation
- 3 different modes, 1st 15% light until sensor, 2nd 0 light until sensor or 3rd all night light feature
- Can be charged by USB
- Waterproof (IP65)
- Clamp to almost anything