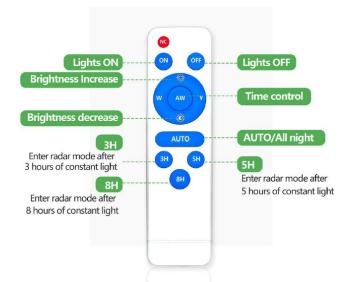

**Product Features** 

- Multiple Operation Modes
- 3 Installation options
- Automatic night time operation
- Remote control
- Waterproof (IP65)
- Motion Sensor / Time Schedule

-

Wall mounted

| SPECIFICATION         |                          |
|-----------------------|--------------------------|
| Colour                | 5500K                    |
| Lumen (Im) – Full     | 2500lm                   |
| Light Source          | LED                      |
| Beam Angle            | 120°                     |
| Power Requirement     | Solar panel north facing |
| Power Consumption     | 20W                      |
| Battery Type          | Lifepo4 Battery          |
| Life Span             | 4000 Cycles 10 Years     |
| Redundancy            | ~ 3 Days +               |
| Housing               | Aluminum Alloy           |
| Operation Temperature | -15°C~+70°C              |
| Light Dimension (mm)  | 560 (L) × 182(H) × 62(D) |
| Mounting Height       | 4-6 Metres               |
| PIR                   | Up to 12metres           |
| Light Weight          | 3.2kg                    |
| Warranty              | 3 year                   |