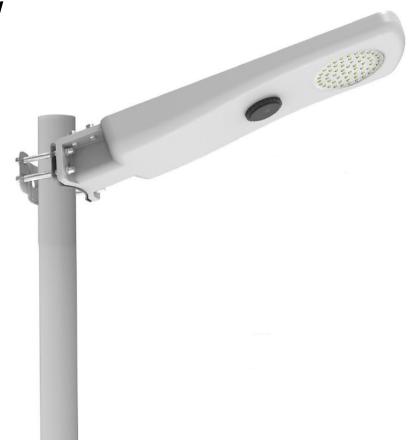

## Solar Street Light - 20W

Model: TL-SSLG2-20W

Tallis Lighting's solar street light is a simple solution to provide lighting to an area with no operational costs by using power free from the sun The solar area lights range is fully flexible for most lighting needs.

**Product Features** 

- Multiple Operation Modes
- 3 Installation options
- Automatic night time operation
- Remote control
- Waterproof (IP65)
- Motion Sensor / Time Schedule

-

Wall mounted

| SPECIFICATION         |                          |
|-----------------------|--------------------------|
| Colour                | 5500K                    |
| Lumen (Im) – Full     | 2500lm                   |
| Light Source          | LED                      |
| Beam Angle            | 120°                     |
| Power Requirement     | Solar panel north facing |
| Power Consumption     | 20W                      |
| Battery Type          | Lifepo4 Battery          |
| Life Span             | 4000 Cycles 10 Years     |
| Redundancy            | ~ 3 Days +               |
| Housing               | Aluminum Alloy           |
| Operation Temperature | -15°C~+70°C              |
| Light Dimension (mm)  | 560 (L) × 182(H) × 62(D) |
| Mounting Height       | 4-6 Metres               |
| PIR                   | Up to 12metres           |
| Light Weight          | 3.2kg                    |
| Warranty              | 3 year                   |